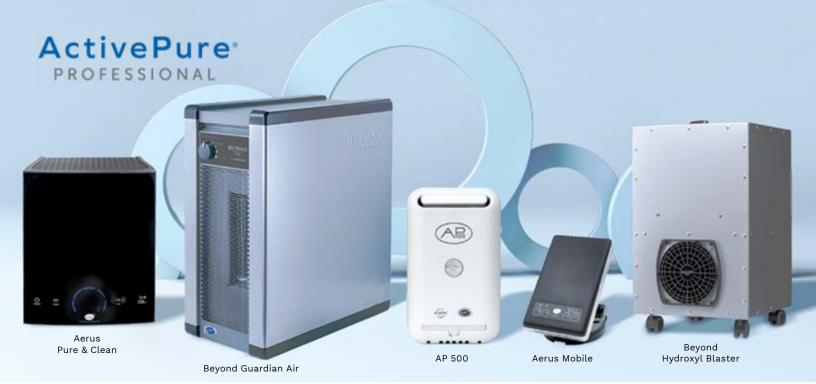

## ACTIVEPURE® PRODUCTS

|                                                                        |                                | Warranty /                                                 |                                                                                                     |
|------------------------------------------------------------------------|--------------------------------|------------------------------------------------------------|-----------------------------------------------------------------------------------------------------|
| Product                                                                | Description                    | Replacement Parts                                          | Suggested Placements                                                                                |
|                                                                        | Beyond Guardian Air            | Limited 1 Year Warranty/                                   | Medium to Large Spaces:                                                                             |
|                                                                        | Replacement ActivePure® Cell   | <b>5 Years with Registration</b><br>Change every 12 months | <ul> <li>✓ Large Workspace, Conference Rooms</li> <li>✓ Sports Facilities, Nurses Office</li> </ul> |
|                                                                        | Replacement HEPA Filter        | Change every 12 months                                     | <ul> <li>✓ Dining Areas, Break Rooms</li> </ul>                                                     |
|                                                                        |                                |                                                            |                                                                                                     |
| Beyond Guardian Air with ActivePure® Technology (Item# 00634)          |                                |                                                            | *Coverage area: Up to 2,000 square feet                                                             |
|                                                                        | Aerus Pure & Clean             | Limited 1 Year Warranty/                                   | Medium Spaces:                                                                                      |
|                                                                        |                                | 3 Years with Registration                                  | $\checkmark$ Offices, Reception Areas                                                               |
|                                                                        | Replacement Filter             | Change every 12 months                                     | ✓ Small Conference and Break Rooms                                                                  |
|                                                                        | Replacement ActivePure® Cell   | Change every 12 months                                     | ✓ Hotel Rooms, Restaurants                                                                          |
| Aerus Pure & Clean with ActivePure® Technology (Item# 00746)           |                                |                                                            | *Coverage area: Up to 1,000 square feet                                                             |
|                                                                        | Hydroxyl Blaster               | Limited 1 Year Warranty/                                   | Larger Spaces:                                                                                      |
|                                                                        |                                | 3 Years with Registration                                  | ✓ Industrial Applications, Warehouse                                                                |
|                                                                        | Replacement ActivePure® Cell   | Change every 2 years                                       | ✓ Athletic Facilities, Weight Rooms                                                                 |
|                                                                        | (x4)                           |                                                            | ✓ Hotel Ballrooms, Auditoriums                                                                      |
| Hydroxyl Blaster with ActivePure® Technology (Item# 00667)             |                                |                                                            | *Coverage area: Up to 5,000 square feet                                                             |
|                                                                        | AP 500                         | Limited 1 Year Warranty/                                   | Small Spaces:                                                                                       |
|                                                                        |                                | 3 Years with Registration                                  | ✓ Small Offices                                                                                     |
|                                                                        | Replacement ActivePure® Cell   | Change every 12 months                                     | ✓ Storage Rooms                                                                                     |
|                                                                        |                                |                                                            | ✓ Bathrooms                                                                                         |
| AP 500 with ActivePure <sup>®</sup> Technology (Item# 00693)           |                                |                                                            | *Coverage area: Up to 350 square feet                                                               |
|                                                                        | Aerus Mobile                   | Limited 1 Year Warranty/                                   | Personal Workspace:                                                                                 |
|                                                                        |                                | 3 Years with Registration                                  | ✓ Auto                                                                                              |
|                                                                        | Service Kit (AP Target & Bulb) | Change every 12 months                                     | √ Home                                                                                              |
|                                                                        |                                |                                                            | ✓ Travel                                                                                            |
| Aerus Mobile with ActivePure <sup>®</sup> Technology (Item# 50111)     |                                |                                                            | *Coverage area: Up to 100 square feet                                                               |
| ActivePure<br>Notes table                                              | ActivePure <sup>®</sup> Induct | Limited 1 Year Warranty/                                   | Any Indoor Space:                                                                                   |
|                                                                        | (multiple unit options)        | 3 Years with Registration                                  | $\checkmark$ Installed into HVAC units                                                              |
|                                                                        | Replacement ActivePure® Cell   | Change every 12 months                                     |                                                                                                     |
| ActivePure <sup>®</sup> Induct with ActivePure <sup>®</sup> Technology |                                |                                                            | *Coverage area: Up to 2,500 square feet<br>(per Induct unit)                                        |