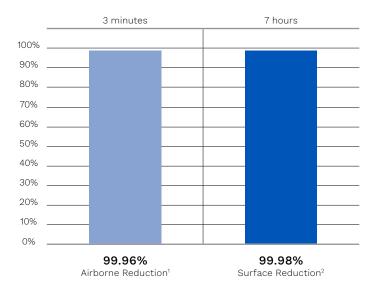

# FOR MORE INFORMATION VISIT: www.activepure.com

AIRBORNE SARS-COV-2 (COVID-19) VIRUS REDUCTION

Airborne Pure & Clean and Surface Hydroxyl Blaster Test Results